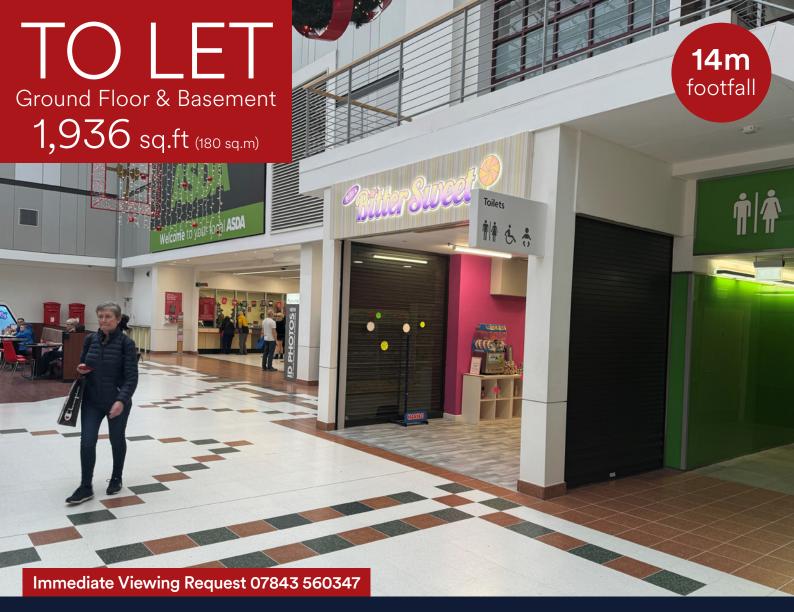

# Phase 1 Unit 17c, The Centre, Livingston, EH54 6HR

- Ground Floor with basement retail premises
- Directly next door to ASDA
- Other nearby retailers include Greggs, Iceland, H Samuel, Primark and Poundland

| TOTAL               | 1,936 | 180  |
|---------------------|-------|------|
| Basement            | 1,311 | 122  |
| Ground Floor        | 625   | 58   |
| Areas (approx. NIA) | Sq.ft | Sq.m |