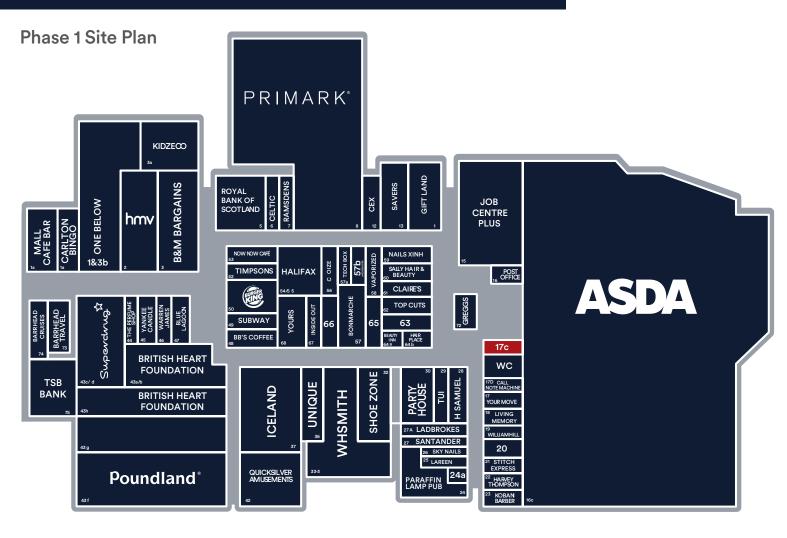

# Phase 1 Unit 17c, The Centre, Livingston, EH54 6HR

- Ground Floor with basement retail premises
- Directly next door to ASDA
- Other nearby retailers include Greggs, Iceland, H Samuel, Primark and Poundland

# **Description**

The Centre Livingston offers 7,200 car parking spaces. With key fashion anchors including Flannels, River Island, Primark, JD, M&S, H&M and Schuh, The Centre is the natural choice for the fashion-conscious shopper. This offer is bolstered by other popular retailers such as Boots, Superdrug and F&B outlets including Five Guys, Wagamama, Nando's, Subway and Greggs. It benefits from circa 1,166,666 visitors a month.